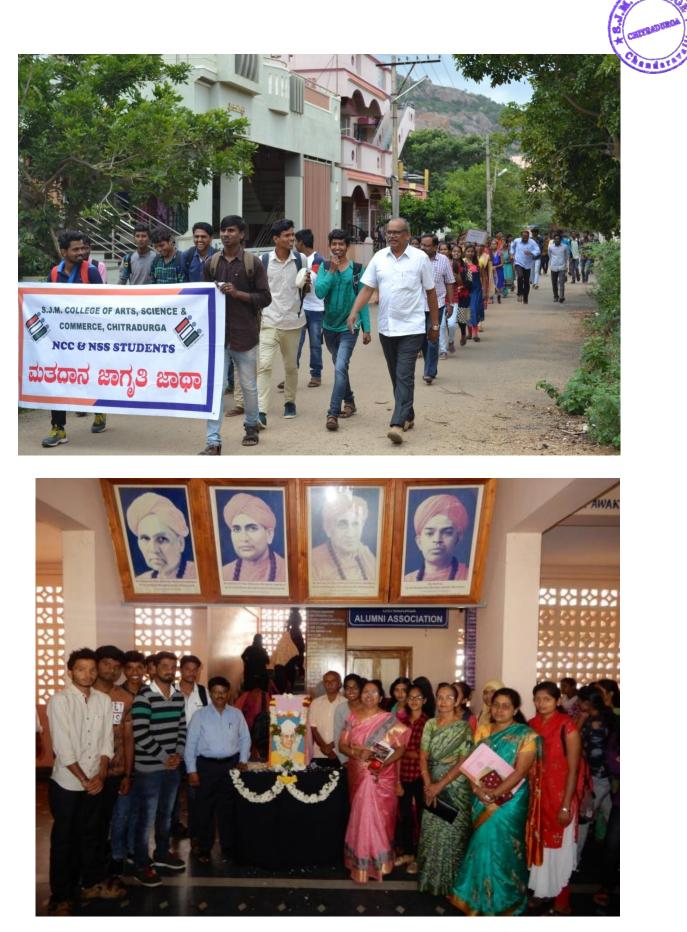

1. Special Lecture on "Remembering the Martyrs" 2. National Seminar on "Human Rights"

PRINCIPAL

FRINCIPAL Sri Jagadguru Murugharajendra College of Arts, Science & Commerce CHITRADURGA

1. Voter's awareness rally 2. Celebration of Teachers Day