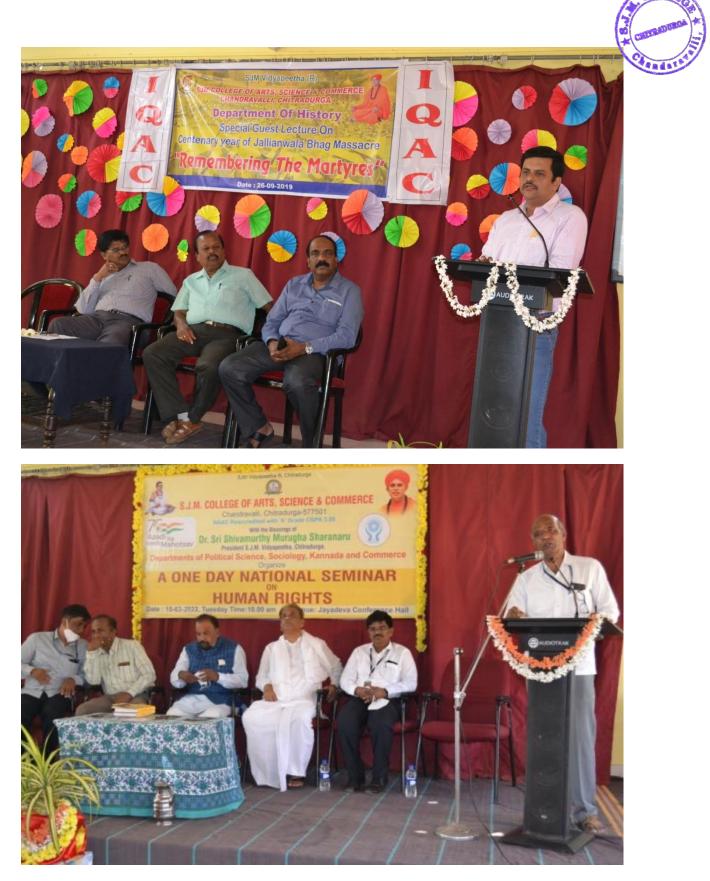

1. Special Lecture on "Remembering the Martyrs" 2. National Seminar on "Human Rights"

PRINCIPAL

FRINCIPAL Sri Jagadguru Murugharajendra College of Arts, Science & Commerce CHITRADURGA

1. Voter's awareness rally 2. Celebration of Teachers Day