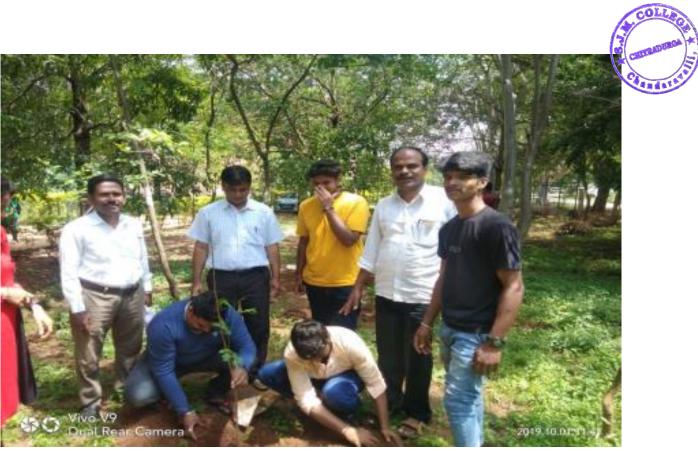

# Environmental

PRINCIPAL Sri Jagadguru Murugharajendra College<sup>4</sup> of Arts, Science & Commerce CHITRADURGA

1. Installation of Water bowl for the birds. 2 & 3 Plantation of tree saplings in the campus premises