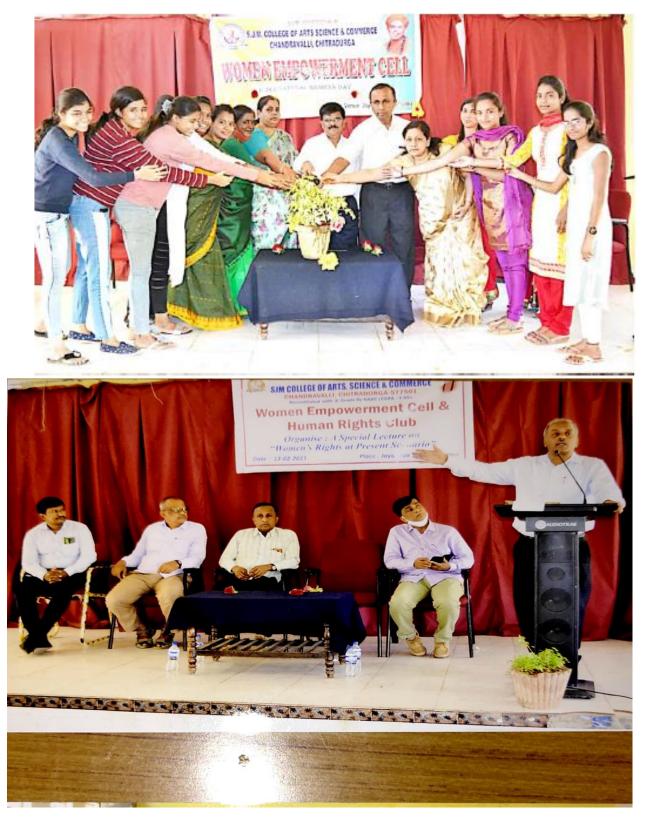

### **Gender Issue**

1.Celebration of International Women's Day 2. Special lecture on "Women's Rights at Present scenario"

PRINCIPAL

PRINCIPAL Sri Jagadguru Murugharajendra College of Arts, Science & Commerce CHITRADURGA