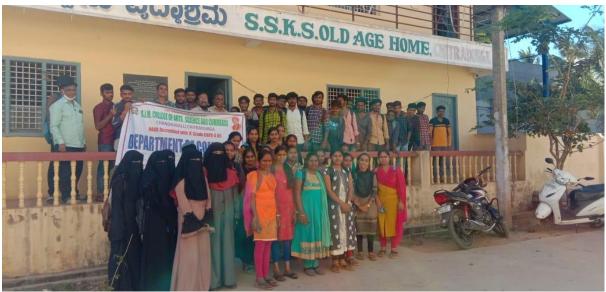

### Chitradurga, Karnataka, India

203, Chikpete, Doddapet, Chitradurga, Karnataka 577501, India Lat N 14° 13' 5.3472" Long E 76° 24' 7.5456" 05/03/21 02:50 PM

Visit to Old age home

PRINCIPAL Sri Jagadguru Murugharajendra College of Arta, Science & Commerce CHITRADURGA