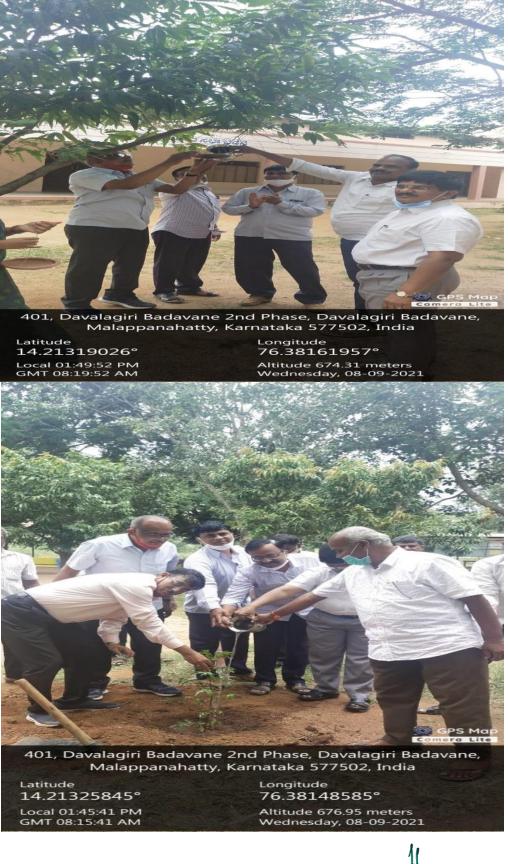

# Environmental

PRINCIPAL Sri Jagadguru Murugharajendra College<sup>4</sup> of Arts, Science & Commerce CHITRADURGA

1. Installation of Water bowl for the birds. 2 & 3 Plantation of tree saplings in the campus premises